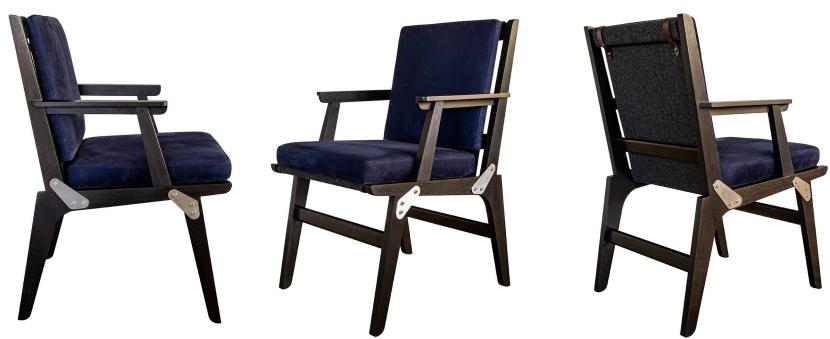

## O.F.S. Arm Chair - not available as a folding chair

Wood: 27 woods from light to dark and several specialty finishes

Upholstery Options:

- 1. All fabric: COM 3 yards 50 55" goods subject to approval
- Mixed fabric and leather:

2. Fabric slings with leather cushions: COM 2 yards / COL 30 sq. feet 3. Leather slings with fabric cushions: COL 30 sq. feet / COM 2 yards

4. All leather - COL 55 sq. ft.

Hardware: (chair available without hardware) Brass: natural brushed - un-lacquered Brass: natural brushed - lacquered Brass: darkened and lacquered Stainless Steel: brushed Stainless Steel: gun metal Stainless Steel: mirror polish

## Dimensions - 2 sizes

22 3/8" W x 24" D x 36" H Seat Height: 19" / Seat width 18"

24 3/8" W x 24" D x 36" H Seat Height: 19" / Seat width 20"