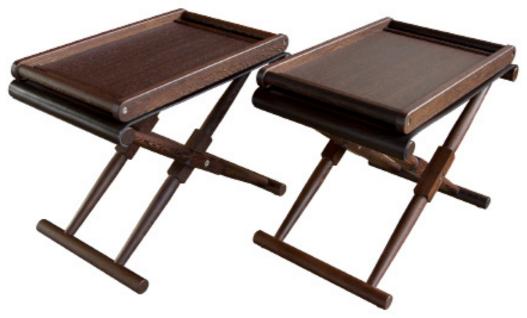

Streamlined leg in ebonized and limed white oak with dark chocolate English bridle leather sling

Classic leg in oiled wenge with dark chocolate English bridle leather sling, shown with optional tray

Options: Two leg profiles - classic / streamlined Matthiessen Tray