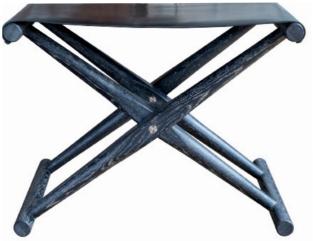

Streamlined leg in ebonized and limed white oak with dark chocolate English bridle leather sling

Classic leg in oiled wenge with dark chocolate English bridle leather sling, shown with optional tray

## Matthiessen Folding Stool - available in two leg types: classic or streamlined

Options: Two leg profiles - classic / streamlined Matthiessen Tray