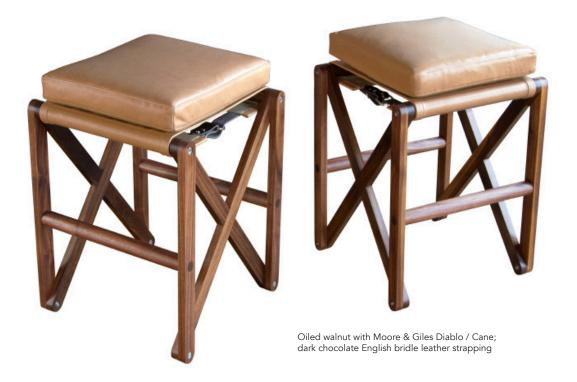

## Materials

Wood: 26 woods from light to dark and several specialty finishes

Fabric: Canvas, Perennials or COM - 2 yards - 50" goods subject to approval

Leather: Moore & Giles, Garrett or COL - 25 sq. feet.

English bridle leather strapping colors: black, dark chocolate, havana, saddle, cognac and coach