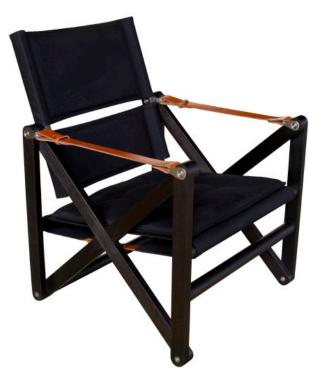

Ebonized walnut with khaki canvas, segmented cushion; black English bridle leather strapping

Ebonized walnut with black canvas, blind-tufted cushion; cognac English bridle leather strapping

## MacLaren Lounge Chair

Materials

Wood: 26 woods from light to dark and several specialty finishes

Fabric: Canvas, Perennials or COM - 4 yards - 50" goods subject to approval

Leather: Moore & Giles, Garrett or COL - 55 sq. feet.

English bridle leather strapping colors: black, dark chocolate, havana, saddle, cognac and coach

Options:

2 cushion options: segmented or blind-tufted

## Dimensions

Lounge chair chair: 25 3/8" W x 24 1/2" D cushion: 21" W x 21" D overall height: 34 1/4" seat height: 15 1/2" arm strap and leg height: 22 1/2"