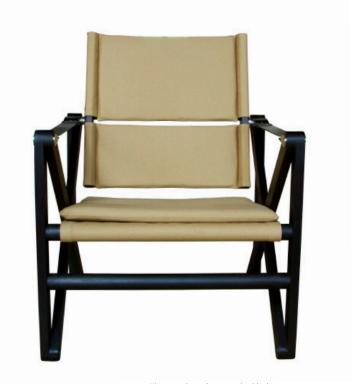

Ebonized walnut with khaki canvas, segmented cushion; black English bridle leather strapping

Ebonized walnut with black canvas, blind-tufted cushion; cognac English bridle leather strapping

## MacLaren Lounge Chair

Materials

Wood: 26 woods from light to dark and several specialty finishes

Fabric: Canvas, Perennials or COM - 4 yards - 50" goods subject to approval

Leather: Moore & Giles, Garrett or COL - 55 sq. feet.

English bridle leather strapping colors: black, dark chocolate, havana, saddle, cognac and coach

Options:

2 cushion options: segmented or blind-tufted

## Dimensions

Lounge chair chair: 25 3/8" W x 24 1/2" D cushion: 21" W x 21" D overall height: 34 1/4" seat height: 15 1/2" arm strap and leg height: 22 1/2"