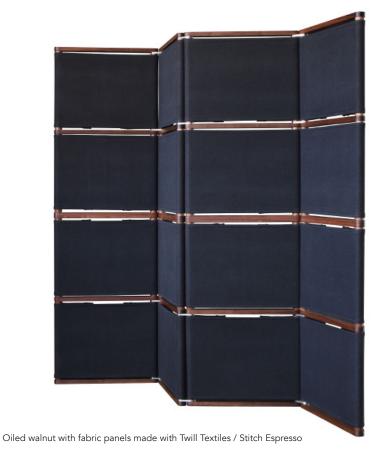

## Lambert Folding Screen - Type 1

The Lambert folding screen has aluminum hinges that allow free moment in any direction and can be ordered with 3 or more panels. The fabric panels are secured with leather strapping.

Materials

Wood: 26 woods from light to dark and several specialty finishes

Fabric: Canvas or COM

Leather: Moore & Giles, Garrett or COL

English bridle leather strapping colors: black, dark chocolate, havana, saddle, cognac and coach