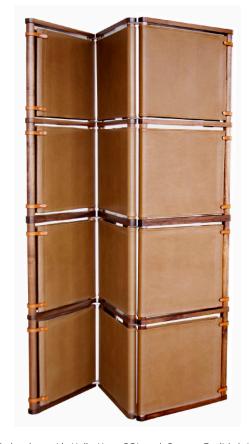

Oiled walnut with Holly Hunt COL and Cognac English bridle

Dimensions

24" wide panel screens

72" W x 77" H – 3 panel 96" W x 77" H - 4 panel

72" W x 96" H - 3 panel 96" W x 96" H - 4 panel Dimensions

36" wide panel screens