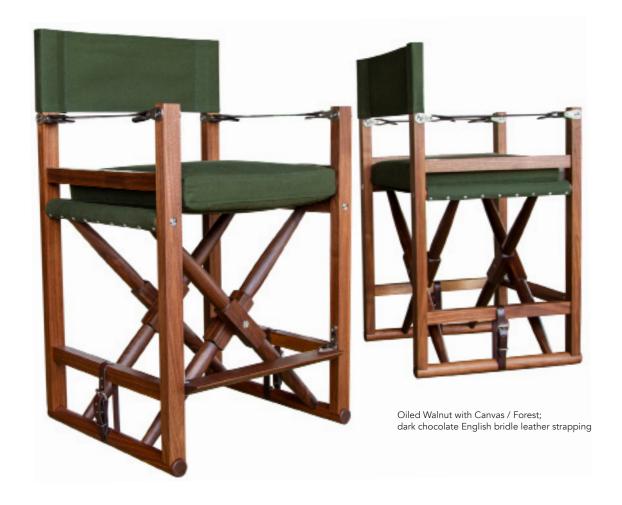

## Cabourn Bar and Counter Chair - available as folding or non-folding

## Materials

Wood: 26 woods from light to dark and several specialty finishes

Fabric: Canvas, Perennials or COM - 3 yards – 50" goods subject to approval Leather: Moore & Giles, Garrett or COL

English bridle leather strapping colors: black, dark chocolate, havana, saddle, cognac and coach

## Dimensions

Counter Chair

Chair: 22.5" W x 21.75" D Cushion: 19" W x 20" D

Overall height: 40" arm rest/leg height: 32.5"

Seat height: 25"

COM Yardage 3 yards COL 40 sq. ft.

Bar Chair

Chair: 22.5" W x 21.75" D Cushion: 19" W x 20" D