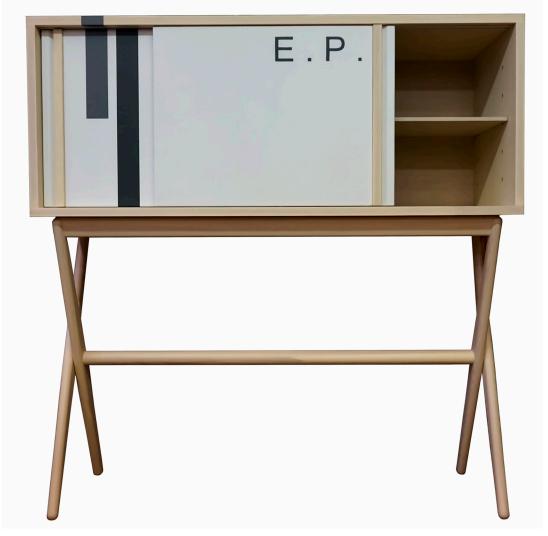

## Bashford Trunk on Stand Materials shown - bleached ash, leather: Garrett Leather - Avion Winter White

With sliding doors and two adjustable shelves

Materials:

Wood: 27 woods from light to dark and several specialty finishes

## Dimensions

Trunk with stand - 56" W x 16.5" D x 58.5" OH Trunk exterior dimensions: 56" H x 17.5" D x 22.5" H Trunk interior dimensions: 54.5" x 14.875" D x 21" H Trunk bottom height (on stand): 36" H