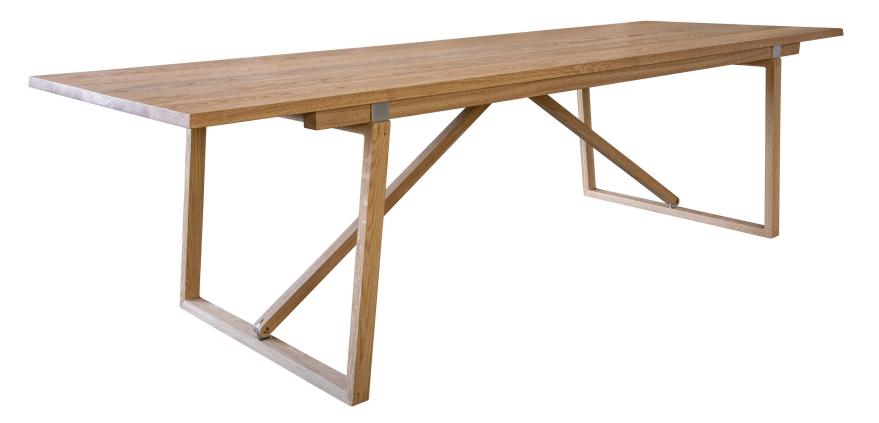

## Antonson Dining Table

Dimensions

The Antonson Dining Table is offered in rectangular, round or race track table tops and always in custom sizes.

Every table we make is made to order. After we receive the chair dimensions and quantity we will determine the appropriate leg spacing with shop drawings.

## Materials:

Wood: 26 woods from light to dark and several specialty finishes Hardware: natural or darkended brass or combination of stainless steel and aluminum

Options: Desk or console Outdoor 72" L × 30" W × 30" H 96" L × 36" W × 30" H 102" L × 48" W × 30" H 120" L × 48" W × 30" H 144" L × 48" W × 30" H 168" L × 54" W × 30" H