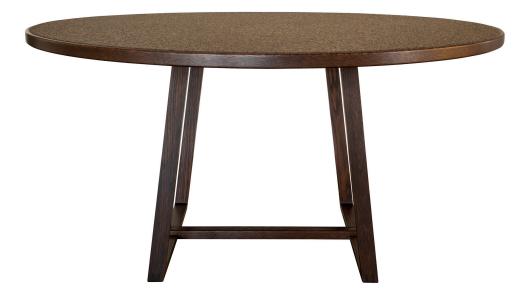

## Antonson Dining / Game Table

The Antonson Dining / Game Table features a reversible inner round allowing it to be both a dining and game table. Felt is by the Danish firm Kvadrat and is available in many vibrant colors.

Fabric: Kvadrat felt