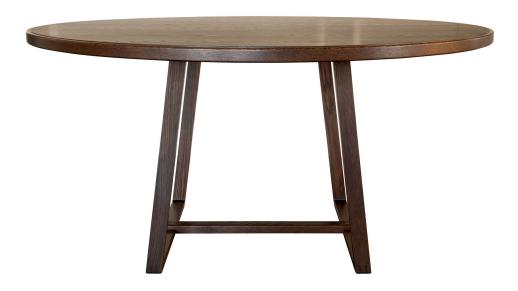

## Antonson Dining / Game Table

The Antonson Dining / Game Table features a reversible inner round allowing it to be both a dining and game table. Felt is by the Danish firm Kvadrat and is available in many vibrant colors.

Every table we make is made to order. After we receive the chair dimensions and quantity we will determine the appropriate leg spacing with shop drawings.

Materials

Wood: 27 woods from light to dark and several specialty finishes

## Dimensions

40" Diameter x 30" H

50" Diameter x 30" H

60" Diameter x 30" H

72" Diameter x 30" H

The Antonson Dining / Game Table can be made to custom dimensions.