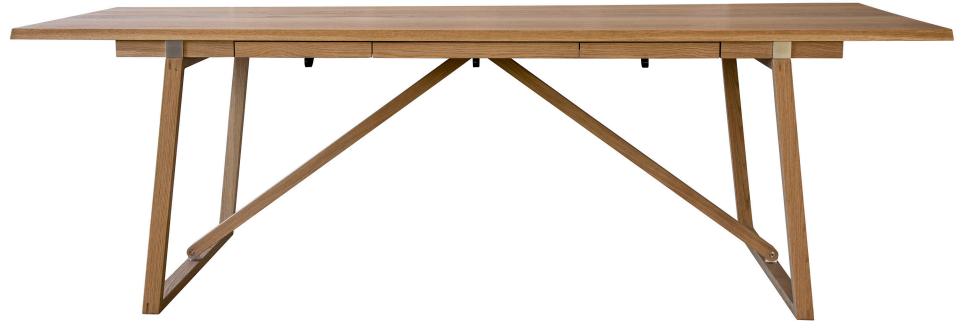

## Antonson Desk

The Antonson desk is available in three different drawer configurations and with optional leather desk blotter and drawer liners.

Every table we make is made to order. After we receive the chair dimensions and quantity we will determine the appropriate leg spacing with shop drawings.

Type 2: two drawer (60" W and up)

Type 3: three drawers (72" W and up)