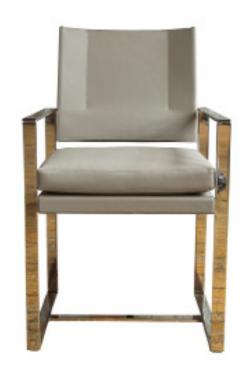

## St. Cloud - Dining Chair

Materials

Stainless Steel - Satin or Polished Blackened Steel and Clear Coated Bronze - Satin, Antiqued or Darkened

Leather: Moore & Giles, Garrett or COL - 55 sq. feet

Options:

Custom seat and arm heights

Dimensions

Dining chair: 20.5" W x 19" D x 35" OH

19" seat height 25" arm height

Blackened steel with leather by Moore & Giles: Brighton / Putty