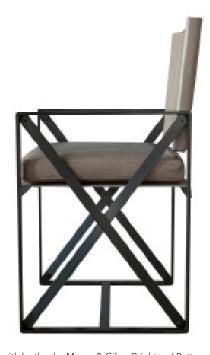

## St. Cloud - Dining Chair - X Sides

Materials Stainless Steel - Satin or Polished Blackened Steel and Clear Coated Bronze - Satin, Antiqued or Darkened

Leather: Moore & Giles, Garrett or COL - 55 sq. feet

Options: Custom seat and arm heights Dimensions

Dining chair: 20.5" W x 19" D x 35" OH

19" seat height 25" arm height