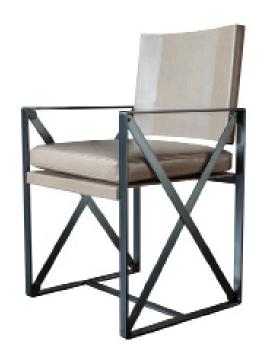

## St. Cloud - Dining Chair - X Sides

Materials Stainless Steel - Satin or Polished Blackened Steel and Clear Coated Bronze - Satin, Antiqued or Darkened

Leather: Moore & Giles, Garrett or COL - 55 sq. feet

Options: Custom seat and arm heights Dimensions

Dining chair: 20.5" W x 19" D x 35" OH

19" seat height 25" arm height