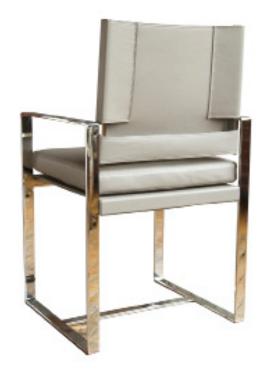

## St. Cloud - Dining Chair

Materials

Stainless Steel - Satin or Polished Blackened Steel and Clear Coated Bronze - Satin, Antiqued or Darkened

Leather: Moore & Giles, Garrett or COL - 55 sq. feet

Options:

Custom seat and arm heights

Dimensions

Dining chair: 20.5" W x 19" D x 35" OH

19" seat height 25" arm height

Blackened steel with leather by Moore & Giles: Brighton / Putty