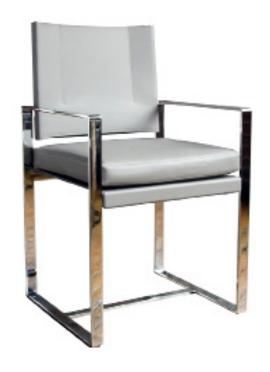

## St. Cloud - Dining Chair

Materials

Stainless Steel - Satin or Polished Blackened Steel and Clear Coated Bronze - Satin, Antiqued or Darkened

Leather: Moore & Giles, Garrett or COL - 55 sq. feet

Options:

Custom seat and arm heights

Dimensions

Dining chair: 20.5" W x 19" D x 35" OH

19" seat height 25" arm height

Blackened steel with leather by Moore & Giles: Brighton / Putty