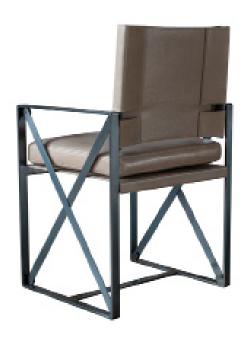

## St. Cloud - Dining Chair - X Sides

Materials Stainless Steel - Satin or Polished Blackened Steel and Clear Coated Bronze - Satin, Antiqued or Darkened

Leather: Moore & Giles, Garrett or COL - 55 sq. feet

Options: Custom seat and arm heights Dimensions

Dining chair: 20.5" W x 19" D x 35" OH

19" seat height 25" arm height