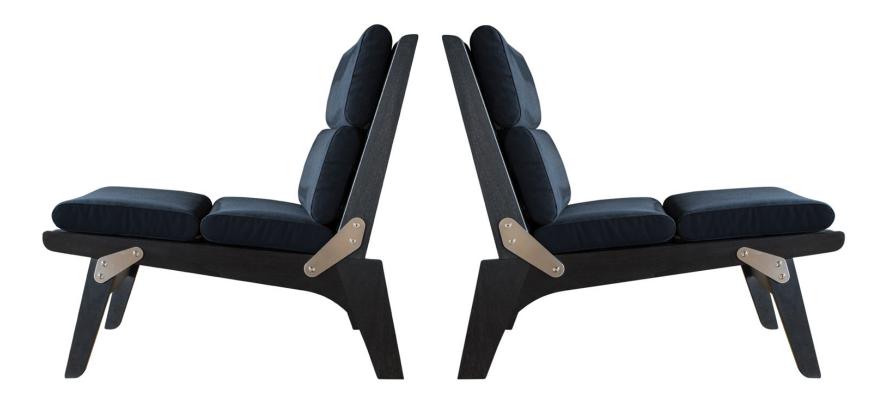

## O.F.S. Lounge Chair - available in folding or non-folding versions

## Materials

Wood: 26 woods from light to dark and several specialty finishes

Fabric: Canvas, Perennials or COM - 3.5 yards - 50" goods subject to approval

Leather: Moore & Giles, Garrett or COL - 55 sq. feet.

Hardware: Brass:

Un-lacquered natural brass or darkend lacquered brass

Stainless steel

English bridle leather strapping colors: black, dark chocolate, havana, saddle, cognac and coach

Dimensions 26"W x 30.5"D x 31"H Seat Height: 17" at the front and 15" at the rear