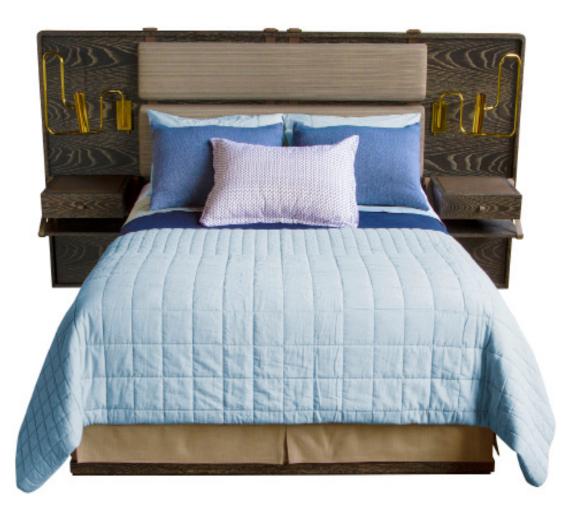

## Marlton Bed

Headboard with mounted cushions and leather straps Upholstery: Canvas, Leather or COM Cantilevered Side Tables 2" Platform for box spring

Materials Wood: 26 woods from light to dark and several specialty finishes Fabric: Canvas or COM Leather: Moore & Giles, Garrett or COL

## Options: Can be ordered without cantilevered side tables or box spring platform Mounting Fixtures Electrical Outlets / Pair Paired with the Jasper bed frame

Dimensions Twin: 80" W × 78" D × 50" H - COM: 3 Yards Full: 95" W × 83" D × 50" H - COM: 4 yards Queen: 101" W × 83" D × 50" H - COM: 4 Yards Eastern King: 117" W × 83" D × 50" H - COM: 5 Yards CA King: 113" W × 87" D × 50" H - COM: 5 Yards