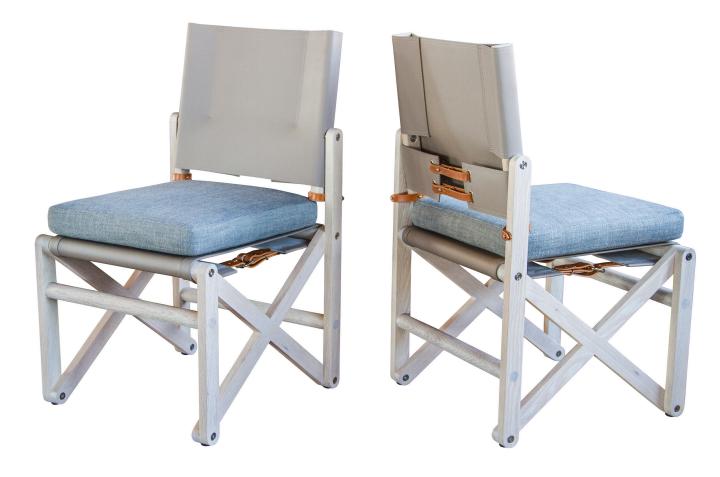

Bleached white oak with Garret Leather, Avion / Atmosphere and Perennials Rough and Rowdy Pumice seat cushion; cognac English bridle leather strapping

## MacLaren Dining Chair 02

Materials

Wood: 26 woods from light to dark and several specialty finishes

Fabric: Canvas, Perennials or COM - 3 yards – 50'' goods subject to approval Leather: Moore & Giles, Garrett or COL - 40 sq. feet.

English bridle leather strapping colors: black, dark chocolate, havana, saddle, cognac and coach Dimensions

Dining chair chair: 20" W x 20" D cushion: 18" W x 19" D overall height: 34.5" seat height: 19"