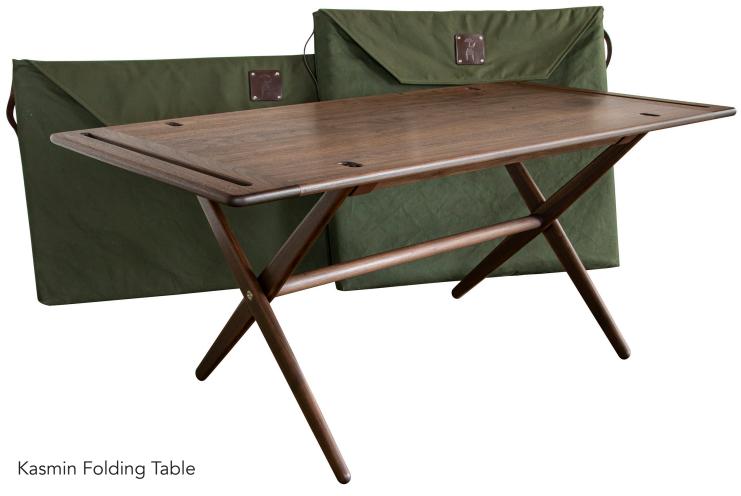

| A table meant for travel as a desk or dining table. The smaller sizes can be ordered with or without carrying cases.                                            | Dimensions                                                              |
|-----------------------------------------------------------------------------------------------------------------------------------------------------------------|-------------------------------------------------------------------------|
| Every table we make is made to order. After we receive the chair dimensions and quantity we will determine the appropri-<br>ate leg spacing with shop drawings. | 48" W x 24" D x 30" H<br>60" W x 30" D x 30" H<br>72" W x 30" D x 30" H |
| Materials                                                                                                                                                       | 96" W x 36" D x 30" H                                                   |