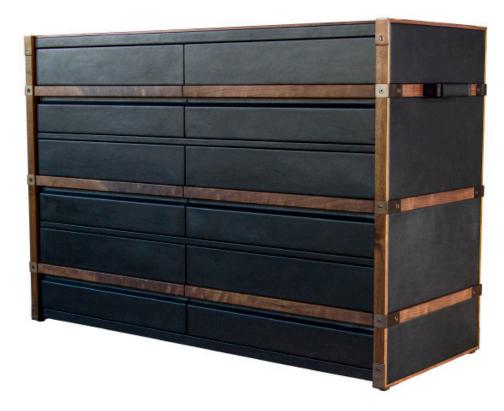

## Collingwood Trunk Dresser

The Collingwood dresser evolved from the design of our luxurious trunks. Clad in rich European leather with hand burnished wood trim and darkened brass hardware, the Collingwood dresser is entirely made of components fashioned in-house from the finest raw materials and takes a three person team a month to make. The builder/engineer, the upholster and the finisher work together to ensure that every aspect of the piece is masterfully made. The Collingwood dresser features six large drawers with undermounted glides, concealed drawer pulls that match the wood trim and hand-stitched leather clad handles. The top of the trunk can be made of all wood or inset stitched leather.

Materials:

Exterior leather: Moore & Giles, Garrett or COL Hardware: bright or darkened brass Wood trim: Walnut, White Oak, Teak and Wenge in various finishes Shown above: Moore & Giles / Deer Run with oiled walnut trim and darkend brass hardware