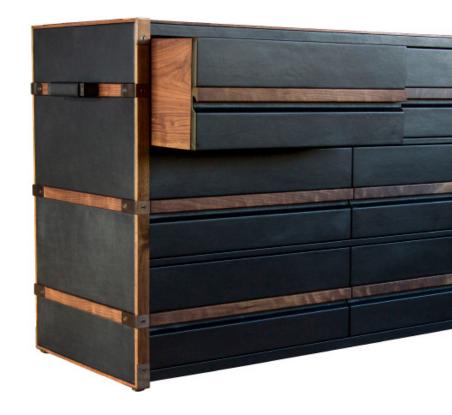

## Collingwood Trunk Dresser

The Collingwood dresser evolved from the design of our luxurious trunks. Clad in rich European leather with hand burnished wood trim and darkened brass hardware, the Collingwood dresser is entirely made of components fashioned in-house from the finest raw materials and takes a three person team a month to make. The builder/engineer, the upholster and the finisher work together to ensure that every aspect of the piece is masterfully made. The Collingwood dresser features six large drawers with undermounted glides, concealed drawer pulls that match the wood trim and hand-stitched leather clad handles. The top of the trunk can be made of all wood or inset stitched leather.

Materials:

Exterior leather: Moore & Giles, Garrett or COL Hardware: bright or darkened brass Wood trim: Walnut, White Oak, Teak and Wenge in various finishes Shown above: Moore & Giles / Deer Run with oiled walnut trim and darkend brass hardware