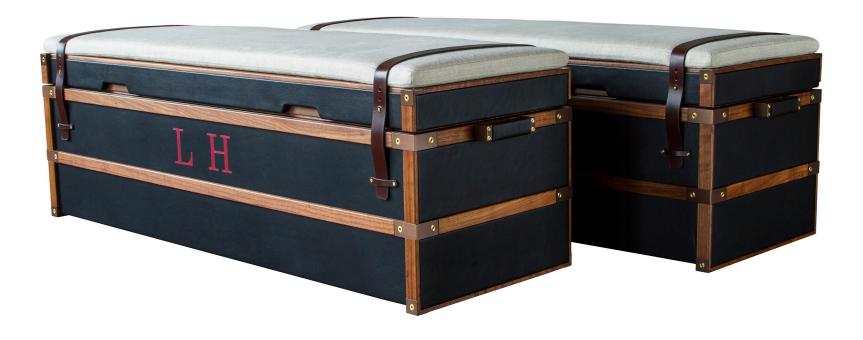

## Collingwood Trunk / Bench

A trunk/bench combination with open storage beneath a top opening lid. The trunk is clad with hand-stitched leather, trimmed with oiled walnut, darkened brass hardware and lined with felt.

## Materials:

Exterior leather: Moore & Giles, Garrett or COL

Cushion: fabric or leather

Cushion belts: English bridle leather - colors: black, dark chocolate, havana, saddle,

cognac and coach

Cushion and interior fabric: Kvadrat, Perennials, COM

Hardware: bright or darkened brass

Wood trim: Walnut, White Oak, Teak and Wenge in various finishes

## Dimensions

59" W x 19.5" D x 19.5" H

The Collingwood Trunk can be made to custom dimensions.