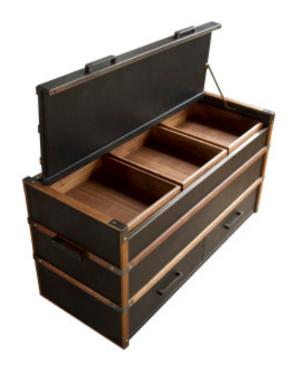

## Collingwood Trunk

The Collingwood Trunk is the first variation that we've made of the Collingwood Falconer's Kit. The trunk has a top opening lid with 3 removable boxes with storage underneath and two drawers. The trunk is clad with hand-stitched leather, trimmed with oiled walnut, darkened brass hardware and lined with felt.