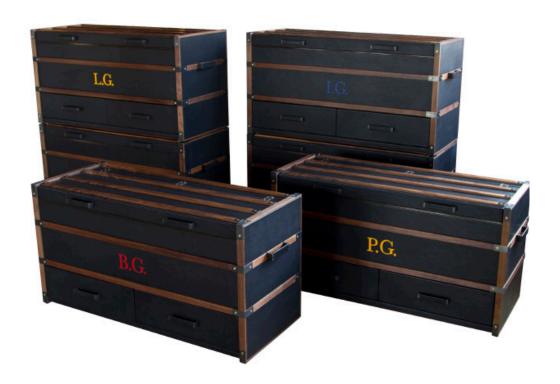

## Collingwood Trunk

The Collingwood Trunk is the first variation that we've made of the Collingwood Falconer's Kit. The trunk has a top opening lid with 3 removable boxes with storage underneath and two drawers. The trunk is clad with hand-stitched leather, trimmed with oiled walnut, darkened brass hardware and lined with felt.

This design can also be made into a Bar, Coffee Table, Chest of Drawers, Secretary, Tack Trunk (equestrian)