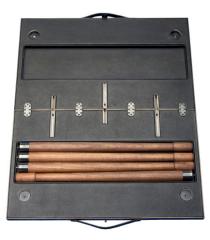

Chatwin dining chairs with a folding table clad top and bottom with leather and edged with darkened brass  $% \left( {\left[ {{{\rm{cl}}_{\rm{cl}}} \right]_{\rm{cl}}} \right)$ 

Tier 2: Garrett Leather: Avion, Journey, Kenya; Moore & Giles: Valhalla

The folding table as a closed case

Dimensions - 2 sizes

Opened: 36" x 36" x 27" H Closed: 36" x 18" x 2.5" H

Opened: 37.5 W x 31" D x 29" H Closed: 31" W x 18 3/4" D x 2 3/4" H