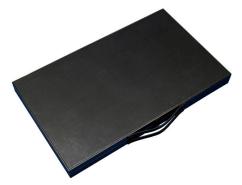

Chatwin dining chairs with a folding table clad top and bottom with leather and edged with darkened brass  $% \left( {\left[ {{{\rm{cl}}_{\rm{cl}}} \right]_{\rm{cl}}} \right)$ 

Tier 2: Garrett Leather: Avion, Journey, Kenya; Moore & Giles: Valhalla

The folding table as a closed case

Dimensions - 2 sizes

Opened: 36" x 36" x 27" H Closed: 36" x 18" x 2.5" H

Opened: 37.5 W x 31" D x 29" H Closed: 31" W x 18 3/4" D x 2 3/4" H