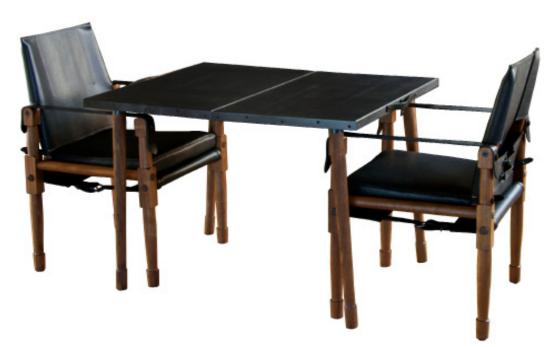

Chatwin dining chairs with a folding table clad top and bottom with leather and edged with darkened brass  $% \left( {\left[ {{{\rm{cl}}_{\rm{cl}}} \right]_{\rm{cl}}} \right)$ 

## Collingwood Folding Table - indoor or outdoor