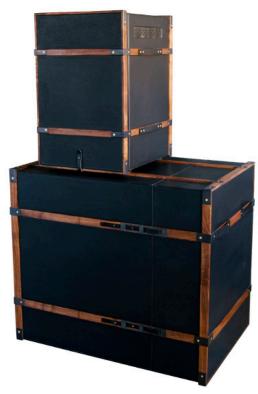

## Collingwood Falconer's Kit

Designed originally for Bespoke Global as the Falconry Companion for the 2013 Neiman Marcus Fantasy Gifts catalog. The Collingwood trunk and falcon transport case were designed as a falconer's kit to transport 2 disassembled Chatwin dining chairs, a folding table and falcon accessories. The trunk and case are clad with hand-stitched leather and edged with oiled walnut and darkened brass hardware, all of which was developed in-house specifically for this project.

Exterior leather: Moore & Giles, Garrett or COL Hardware: bright or darkened brass Wood trim: Walnut, White Oak, Teak and Wenge in various finishes

Falconer's Trunk 40" W x 26" D x 35" H Left side - 3 bays contain 2 Chatwin chairs in carrying cases and a folding table see next page. Right side - backgammon board with falcon marquetry by Alexandra Llewellyn and falcon accessories