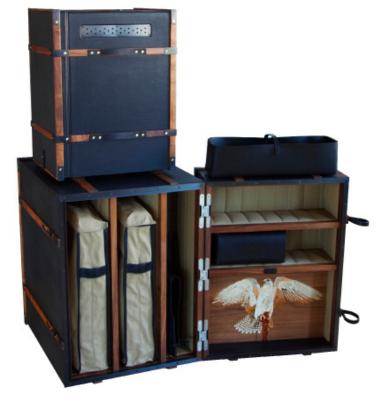

## Collingwood Falconer's Kit

Designed originally for Bespoke Global as the Falconry Companion for the 2013 Neiman Marcus Fantasy Gifts catalog. The Collingwood trunk and falcon transport case were designed as a falconer's kit to transport 2 disassembled Chatwin dining chairs, a folding table and falcon accessories. The trunk and case are clad with hand-stitched leather and edged with oiled walnut and darkened brass hardware, all of which was developed in-house specifically for this project.

Exterior leather: Moore & Giles, Garrett or COL Hardware: bright or darkened brass Wood trim: Walnut, White Oak, Teak and Wenge in various finishes

Falconer's Trunk 40" W x 26" D x 35" H Left side - 3 bays contain 2 Chatwin chairs in carrying cases and a folding table see next page. Right side - backgammon board with falcon marquetry by Alexandra Llewellyn and falcon accessories

## Accessories:

Alexandra Llewellyn Backgammon Board 23.5" x 15" x 4" when closed 2 Leather Boxes containing the following Perch Perch Base Perch Stake Hoods Anklets Gloves Hood Savers Leash

Falcon Transport Carrier: 17 1/4" W x 21" D x 27 1/4 H