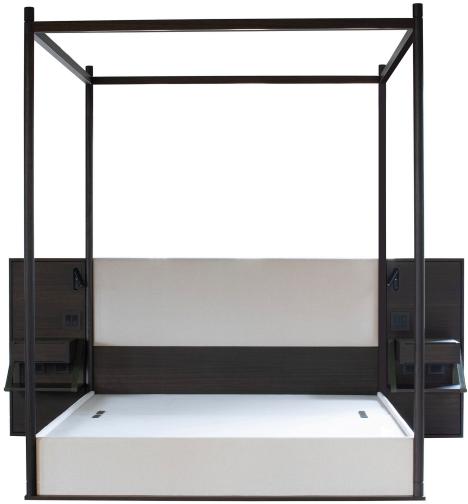

Ebonized eucalyptus with Holland & Sherry linen

## Carrington Bed

Features:

Upholstered headboard and bed spring Two cantilevered night tables with leather blotter and straps

Every bed we make is made to order. Platform and headboard heights are customizable.

Detail: cantelivered side table with Garrett Carressa Tuscan leather

Dimensions

Queen

Headboard: 104" W x 45" H x 5" D

Bed depth: 83.5" Overall height: 84" H

King

Headboard: 120" W x 45" H x 5" D

Bed depth: 83.5" Overall height: 84" H

CA King

Headboard: 116" W x 45" H x 5" D

Bed depth: 87.5" Overall height: 84" H

Cantilevered side tables:

15" W x 13.5" D x 5" H drawer box Bottom shelf: 15.5" wide x 13.5" D