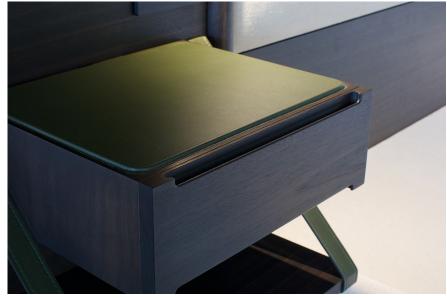

Detail: cantelivered side table with Garrett Carressa Tuscan leather

Dimensions

Queen

Headboard: 104" W x 45" H x 5" D

Bed depth: 83.5" Overall height: 84" H

King

Headboard: 120" W x 45" H x 5" D

Bed depth: 83.5" Overall height: 84" H

CA King

Headboard: 116" W x 45" H x 5" D

Bed depth: 87.5" Overall height: 84" H

Cantilevered side tables:

15" W x 13.5" D x 5" H drawer box Bottom shelf: 15.5" wide x 13.5" D