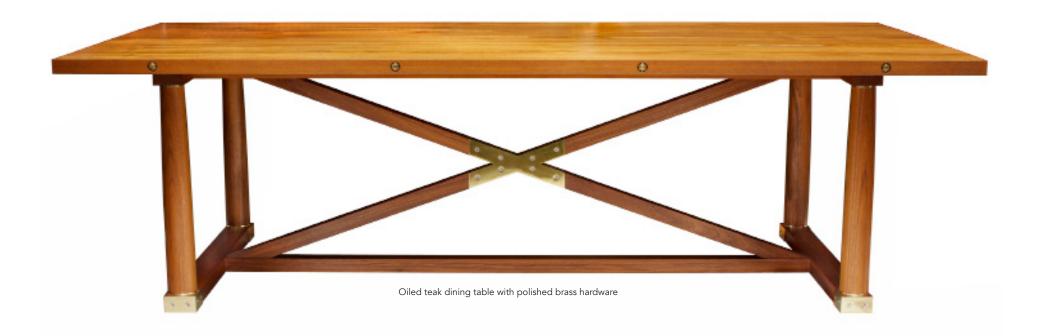

### Available in custom sizes

```
Bleached White Oak 128" L" x 42" W x 30" H including two 28" wide leaves
```

Ebonized White Oak -112" overall width x 38" W x 30" H including two 18" wide leaves

Natural finish white oak with darkend brass hardware