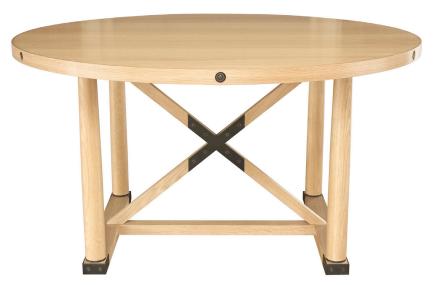

# Carden Dining Table - round, racetrack or elipse

| Round:               | Race Track:           |
|----------------------|-----------------------|
| 40″ Diameter x 30″ H | 50" W x 30" D x 30" H |
| 50" Diameter x 30" H | 60" W x 40" D x 30" H |
| 60" Diameter x 30" H | 72" W x 40" D x 30" H |
| 72" Diameter x 30" H | 96" W x 40" D x 30" H |