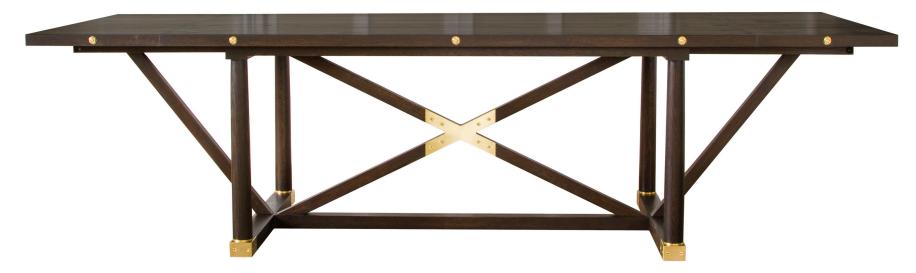

always in custom sizes. Every table we make is made to order. After we receive the chair dimensions and quantity we will determine the appropriate leg spacing with shop drawings.

### Materials:

Wood: 26 woods from light to dark and several specialty finishes Hardware: natural or darkended brass or combination or stainless steel

Options: X or W table bases Leaf extentions With or without hardware Desk or console Outdoor

### Dimensions

| 72″  | L x 30″ | Wх | 30″ | Н |
|------|---------|----|-----|---|
| 96″  | L x 36″ | Wх | 30″ | Н |
| 102" | L x 48″ | Wх | 30″ | Н |
| 120″ | L x 48″ | Wх | 30″ | Н |
| 144" | L x 48″ | Wх | 30″ | Н |
| 168" | L x 54″ | Wх | 30″ | Н |

### Available in custom sizes





```
Bleached White Oak 128" L" x 42" W x 30" H including two 28" wide leaves
```



Ebonized White Oak -112" overall width x 38" W x 30" H including two 18" wide leaves





Natural finish white oak with darkend brass hardware

# 

Bleached white oak with brushed aluminum hardware

# Carden Dining Table - round, racetrack or elipse

| Round:               | Race Track:           |
|----------------------|-----------------------|
| 40″ Diameter x 30″ H | 50" W x 30" D x 30" H |
| 50" Diameter x 30" H | 60" W x 40" D x 30" H |
| 60" Diameter x 30" H | 72" W x 40" D x 30" H |
| 72" Diameter x 30" H | 96" W x 40" D x 30" H |

The Carden Table can be made to custom dimensions.