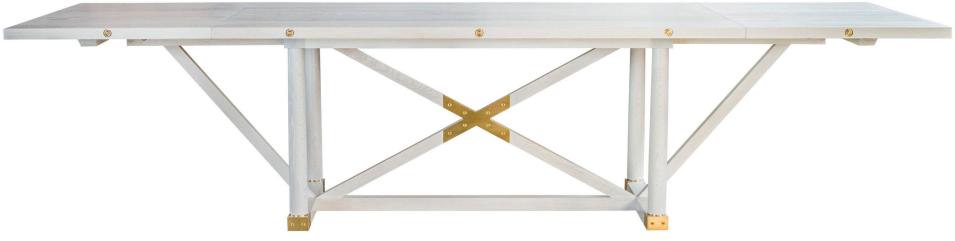

### Available in custom sizes

```
Bleached White Oak 128" L" x 42" W x 30" H including two 28" wide leaves
```

Ebonized White Oak -112" overall width x 38" W x 30" H including two 18" wide leaves

Natural finish white oak with darkend brass hardware