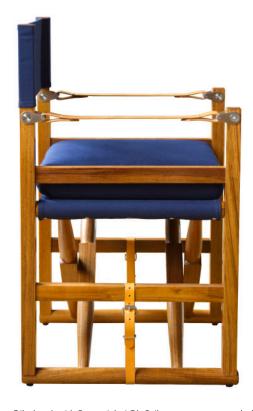

## Cabourn Dining Chair - available as folding or non-folding

Materials

Wood: 26 woods from light to dark and several specialty finishes

Fabric: Canvas, Perennials or COM - 3 yards - 50" goods subject to approval

Leather: Moore & Giles, Garrett or COL - 55 sq. feet.

English bridle leather strapping colors: black, dark chocolate, havana, saddle, cognac and coach Dimensions

22.5" W x 20" D x 35.5" OH cushion size: 19" W x 18.5" D seat height: 19" H Leg and arm strap height: 26.5"