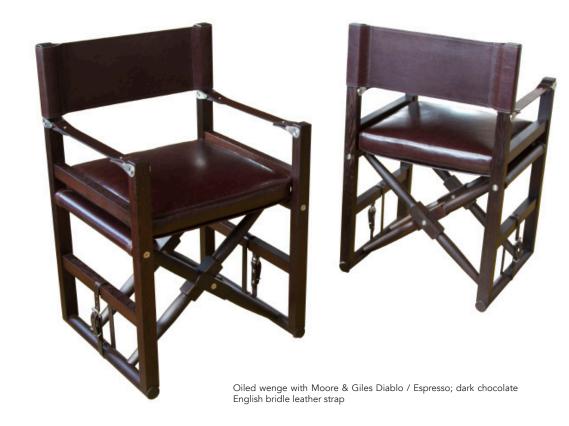

Oiled teak with Perennials / Oh Sailor canvas weave upholstery; coach English bridle leather straps

## Cabourn Dining Chair - available as folding or non-folding

Materials

Wood: 26 woods from light to dark and several specialty finishes

Fabric: Canvas, Perennials or COM - 3 yards - 50" goods subject to approval

Leather: Moore & Giles, Garrett or COL - 55 sq. feet.

English bridle leather strapping colors: black, dark chocolate, havana, saddle, cognac and coach Dimensions

22.5" W x 20" D x 35.5" OH cushion size: 19" W x 18.5" D seat height: 19" H Leg and arm strap height: 26.5"