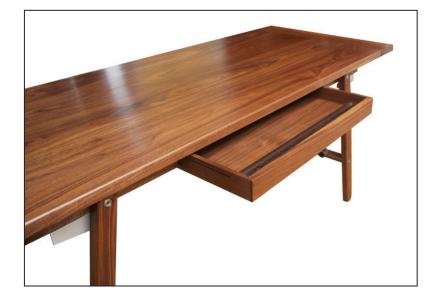

## Materials

Wood: 26 woods from light to dark and several specialty finishes

Options: Leather blotter and leather lined drawers Leather drawer loops Wooden grommet for wire management One or two drawers Dimensions