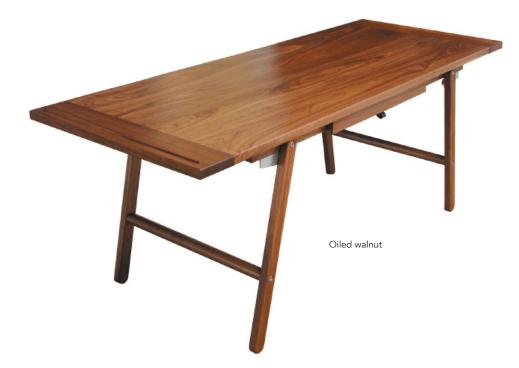

## Lendon Desk

The Lendon desk is available as a desk as shown or as a dining table.

## Materials

Wood: 26 woods from light to dark and several specialty finishes

Options: Leather blotter and leather lined drawers Leather drawer loops Wooden grommet for wire management One or two drawers Dimensions

The Lendon Desk can be made to custom dimensions.