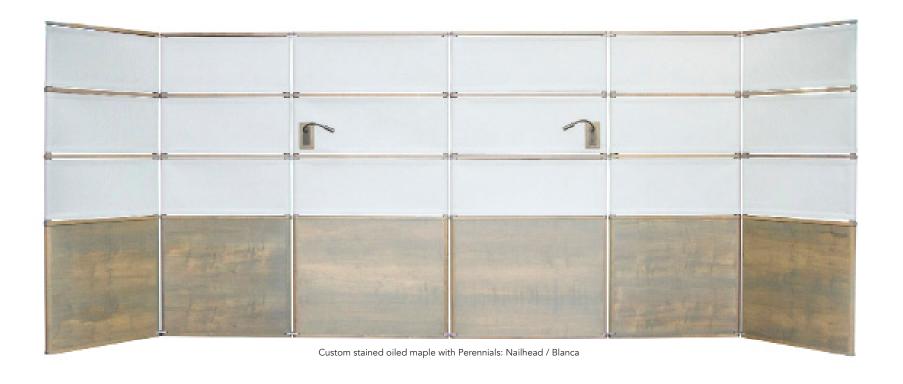

## Lambert Headboard

| Materials                                                                                        | Dimensions |                                                    |
|--------------------------------------------------------------------------------------------------|------------|----------------------------------------------------|
| Wood: 26 woods from light to dark and several specialty finishes                                 | Queen      | 6 Panel: 204" W x 79" H<br>4 Panel: 135" W x 79" H |
| Fabric: Canvas or COM                                                                            | King       | 6 Panel: 220" W x 79" H                            |
| Leather: Moore & Giles, Garrett or COL                                                           | King       | 4 Panel: 151" W x 79" H                            |
| English bridle leather strapping colors: black, dark chocolate, havana, saddle, cognac and coach | CA King    | 6 Panel: 216" W x 79" H<br>4 Panel: 147" W x 79" H |