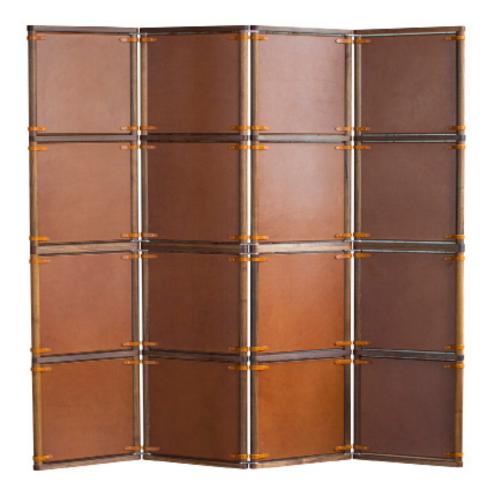

## Lambert Folding Screen - Type 2

The Lambert Folding Screen Type 2 is different from the Type 1 in that both sides are identical. The leather or fabric panels are set into the frame rather than wrapping around the frame.

Materials

Wood: 26 woods from light to dark and several specialty finishes

Fabric: Canvas or COM

Leather: Moore & Giles, Garrett or COL

English bridle leather strapping colors: black, dark chocolate, havana, saddle, cognac and coach

Dimensions

24" wide panel screens

72" W x 77" H - 3 panel 96" W x 77" H - 4 panel

72" W x 96" H - 3 panel

96" W x 96" H - 4 panel

Dimensions

36" wide panel screens

108" W x 96" H - 3 panel 144" W x 96" H – 4 panel