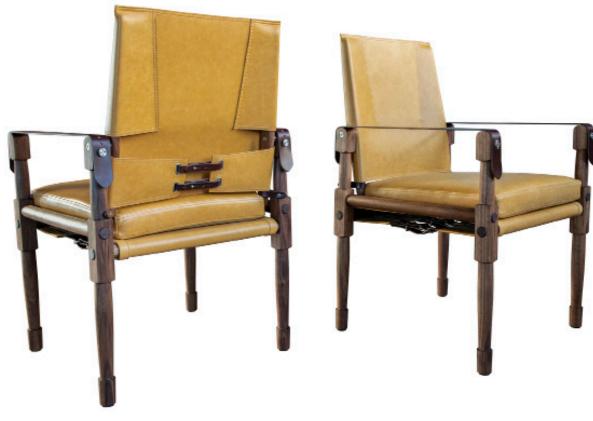

Oiled walnut with Cortina Rustica (COL) and Havana English bridle leather straps.

## Chatwin Dining Chair

The Chatwin chair is available in 2 sizes; the original with an 18" wide cushion or the new larger version with a 20" wide cushion. Both chairs have standard arm strap height of 24.25". The angle of the chair's swivel backrest is maintained with 2 leather straps.

Materials

Wood: 26 woods from light to dark and several specialty finishes

Fabric: Canvas, Perennials or COM - 3 yards –  $50^{\prime\prime}$  goods subject to approval

Leather: Moore & Giles, Garrett or COL - 55 sq. feet.

English bridle leather strapping colors: black, dark chocolate, havana, saddle, cognac and coach

Dimensions

Original Size

21.5" W x 20" D 18" W x 19" D cushion Overall height: 35" Seat height: 18" Arm strap and leg height: 25 1/4"