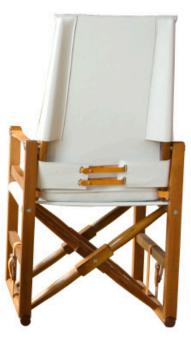

## Cabourn Sail Chair - folding or non-folding

Materials

Wood: 26 woods from light to dark and several specialty finishes

Fabric: Canvas, Perennials or COM - 4 yards - 50" goods subject to approval

Leather: Moore & Giles, Garrett or COL - 55 sq. feet.

English bridle leather strapping colors: black, dark chocolate, havana, saddle, cognac and coach

Dimensions

23 3/4" W x 23 3/8" D x 47" OH 20" x 20" cushion size Seat height: 19" Leg and arm strap height: 26.5"