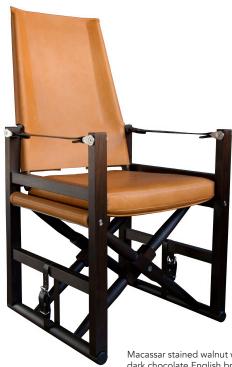

Macassar stained walnut with Moore & Giles Valhalla / Tan; dark chocolate English bridle leather strapping