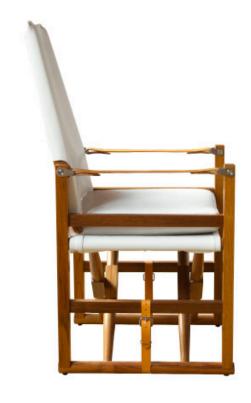

## Cabourn Sail Chair - folding or non-folding

Materials

Wood: 26 woods from light to dark and several specialty finishes

Fabric: Canvas, Perennials or COM - 4 yards - 50" goods subject to approval

Leather: Moore & Giles, Garrett or COL - 55 sq. feet.

English bridle leather strapping colors: black, dark chocolate, havana, saddle, cognac and coach

Dimensions

23 3/4" W x 23 3/8" D x 47" OH 20" x 20" cushion size Seat height: 19" Leg and arm strap height: 26.5"